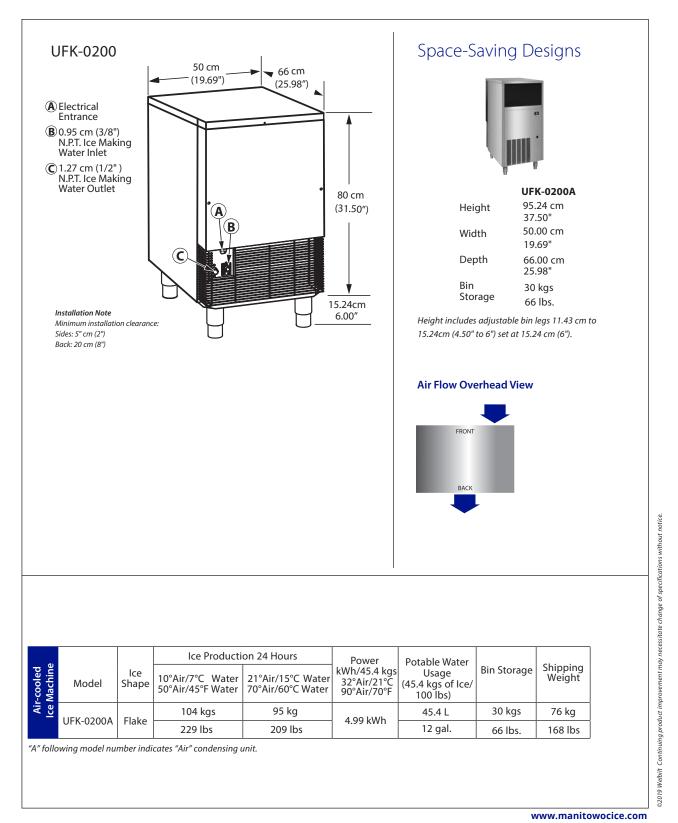

# UFK-0200 Flake Ice Machines

Model UFK-0200A

Model UFK-0200A Flake Ice Machine

## Ice Machine Electric

220-240/50/1 ice machines are factory pre-wired with a 180cm (6') power cord with no plug.

Ave. power consumption: 470 W

Maximum fuse size: 10 amps.

HACR-type circuit breakers can be used in place of fuses

## **Specifications**

**Condenser Heat of Rejection (BTU per hour):** 2,400 (average)

#### **Refrigerant:**

R452A

#### **Operating Limits:**

- Ambient **Temperature Range:** 10°-43°C (50°-110°F)
- Water Temperature Range: 3°-32°C (37°-90°F)
- · Water Pressure Ice Maker Water In: Min. 1 bar (14 psi ) Max. 6 bar (84 psi)

## Standard Features

- Up to 104 kg (229 lbs) daily flake ice production.
- Up to 30kg (66 lbs) ice storage capacity.
- Flake ice is perfect for food display, salad bars, and cold therapy/healthcare.
- High load low maintenance bearings for enhanced reliability.
- · Heavy duty stainless steel cabinet resists corrosion.
- Easy access door, slides up & out of the way.

#### Standard Equipment UFK-0200A

Ice Scoop, 15.24cm Bin Legs, Alternate Low Profile Legs Standard. Legs Adjustable from 11.43cm to 15.24cm. Low Profile Non-Adjustable at 0.63 cm