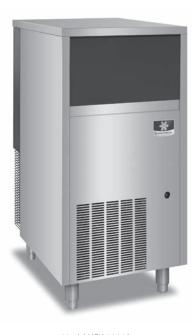

# UFK-0200 Flake Ice Machines

Model UFK-0200A

Model UFK-0200A Flake Ice Machine

## Standard Features

- Up to 104 kg (229 lbs) daily flake ice production.
- Up to 30kg (66 lbs) ice storage capacity.
- Flake ice is perfect for food display, salad bars, and cold therapy/healthcare.
- High load low maintenance bearings for enhanced reliability.
- · Heavy duty stainless steel cabinet resists corrosion.
- Easy access door, slides up & out of the way.