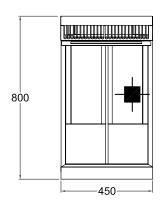

#### SPECIFICATION

| Dimensions (WxDxH) | 450 x 800 x 1120 mm        |
|--------------------|----------------------------|
| Working height     | 900 mm (±20 mm)            |
| Pan Size (WxDxH)   | 176 x 353 x 300 mm (2 off) |
| Capacity           | l6 L per pan               |