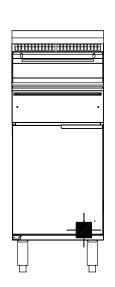

# 800 SERIES FRYER

2 baskets, split pan

## **VFGTL** - Gas

- "V" pan fryer combines high energy efficiency, quick response and recovery and cooking flexibility
- +/- 2°C precision thermostat for optimum control
- Rapid heating response and continuous pilot ignition
- · Stainless steel pan for easy cleaning
- · Cover/joiner strips available for multi-unit installations
- · Large cool zone for long oil life
- · Line-up nosing

### VFGTL 2 baskets, split pan