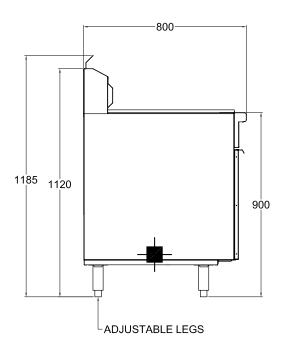

#### SPECIFICATION

| Dimensions (WxDxH) | 450 x 800 x 1120 mm        |
|--------------------|----------------------------|
| Working height     | 900 mm (±20 mm)            |
| Pan Size (WxDxH)   | 176 x 353 x 300 mm (2 off) |
| Capacity           | l6 L per pan               |