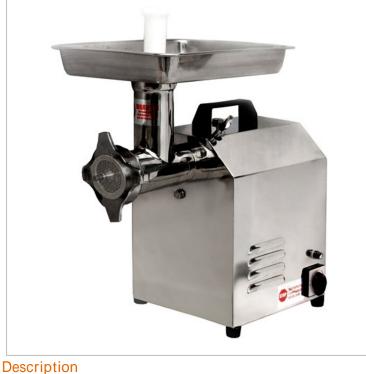

Description

80kg / hour Heavy Duty Meat Mincer with #8 head - TC 8

All stainless steel chamber, designed to the latest US and EC safety standards.

Single handle locking mechanism releases chamber for easy cleaning.

- durable and heat free operation
- reversing function
- sausage filling attachment
- 6mm & 8mm mesh plates and a single knife

NOTE Mincer height is measured to the top of the plunger

1 Year Return to Base Warranty

## Heavy Duty Meat Mincer - TC 8

**Quick Overview** 

- TC 8 Meat Mincer
- durable and heat free operation
- reversing function
- sausage filling attachment
- 6mm & 8mm mesh plates and single knife